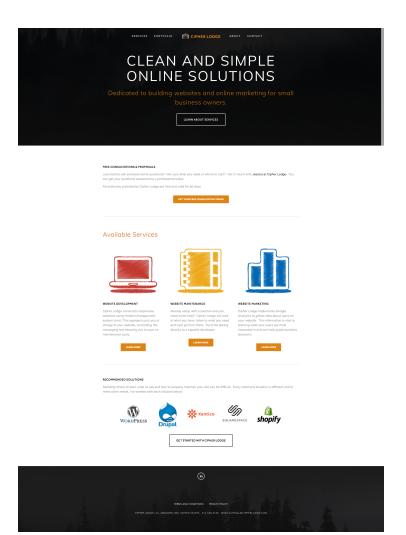

|  |  |  |
| (R)      | 2. Logo        | Will be a high resolution uploadable image.                                                                             |  |  |  |
| RC<br>RC |                | Logo will be linked to the homepage. When a user is on the homepage the logo will refresh the page.                     |  |  |  |
|          | 3. Search      | On tap/click of the search bar, the "Search" text will clear out to display an empty box. Mobile keyboard will display. |  |  |  |
|          |                | Clicking the search icon or the "Go" key will initiate a search. The search will load a search page.                    |  |  |  |

#### **Tools for Annotations**



#### **Estimating Tools**

Prior to Estimating

Expected Outcome





#### **Estimations**



#### Header







#### Header - Desktop



#### Header - Mobile



#### Header - Estimates

| Item         | White Board | Low  | High |
|--------------|-------------|------|------|
| Header – D&M | 5.5hrs      | 6hrs | 8hrs |

| Desktop               | Mobile                              |
|-----------------------|-------------------------------------|
| **Menu w/ Logo = .5hr | Slide Function = 2 hr               |
| Sticky Header = .5hr  | Icon Change & Fixed Position = .5hr |
| Dropdown Menu = 1hr   | **Logo out of Menu = 1hr            |

#### Waterfall vs Agile



#### Conclusion

# ASK MORE QUESTIONS

GET MORE ANSWERS

#### Questions



Jessica.feigal@cipherlodge.com

linkedin.com/in/feigal/

Joind.in/talk/e2d8b