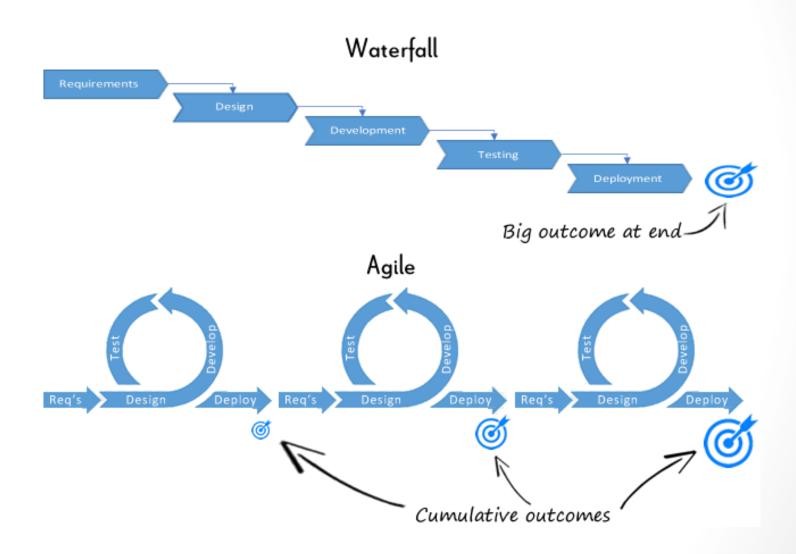

" key will initiate a search. The search will load a search page.                    |  |  |  |

#### **Tools for Annotations**



#### **Estimating Tools**

Prior to Estimating

Expected Outcome





#### **Estimations**



#### Header







#### Header - Desktop



#### Header - Mobile



#### Header - Estimates

| Item         | White Board | Low  | High |
|--------------|-------------|------|------|
| Header – D&M | 5.5hrs      | 6hrs | 8hrs |

| Desktop               | Mobile                              |
|-----------------------|-------------------------------------|
| **Menu w/ Logo = .5hr | Slide Function = 2 hr               |
| Sticky Header = .5hr  | Icon Change & Fixed Position = .5hr |
| Dropdown Menu = 1hr   | **Logo out of Menu = 1hr            |

#### Waterfall vs Agile



#### Conclusion

# ASK MORE QUESTIONS

GET MORE ANSWERS

#### Questions



Jessica.feigal@cipherlodge.com

linkedin.com/in/feigal/

Joind.in/talk/e2d8b