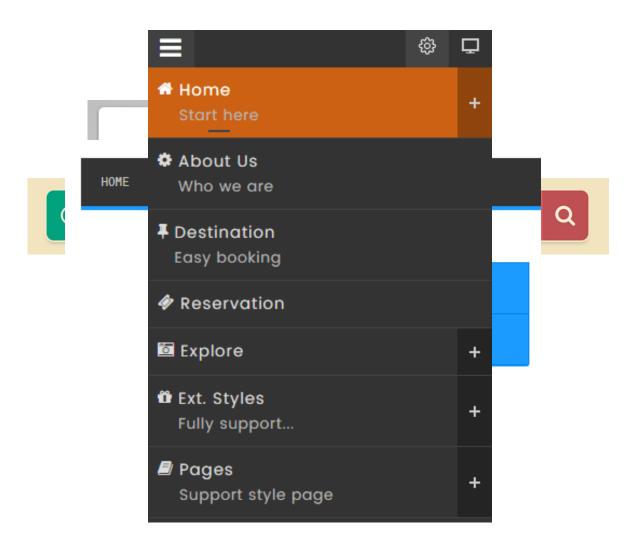

#### **Bad Examples**

| Annotation | Element | Description    |
|------------|---------|----------------|
| #1         | Mobile  | This will used |
|            | Menu    | to log in and  |
|            |         | access other   |
|            |         | menu items.    |

### **Bad Examples**

| Annotation | Element        | Description                                           |
|------------|----------------|-------------------------------------------------------|
| #1         | Mobile<br>Menu | This will used to log in and access other menu items. |

#### **Good Annotations**