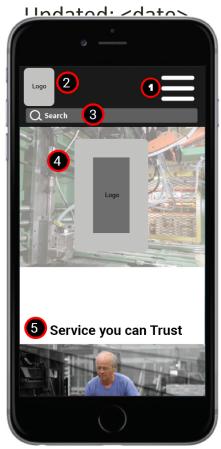

#### **१८। ितरापी amee**ाs s Requirements for Website Build

Mobile Design - Homep Created: <date>

| nep      | epage:         |                                                                                                                         |  |  |  |
|----------|----------------|-------------------------------------------------------------------------------------------------------------------------|--|--|--|
|          | Annotation     | Details                                                                                                                 |  |  |  |
| :Rc      | 1. Mobile Menu | On tap/click navigation will slide into view from right to left.                                                        |  |  |  |
|          |                | (See Mobile Menu –Expanded for more details)                                                                            |  |  |  |
| (R)      | 2. Logo        | Will be a high resolution uploadable image.                                                                             |  |  |  |
| RC<br>RC |                | Logo will be linked to the homepage. When a user is on the homepage the logo will refresh the page.                     |  |  |  |
|          | 3. Search      | On tap/click of the search bar, the "Search" text will clear out to display an empty box. Mobile keyboard will display. |  |  |  |
|          |                | Clicking the search icon or the "Go" key will initiate a search. The search will load a search page.                    |  |  |  |