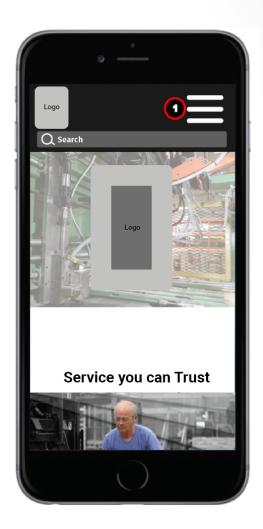

#### **Bad Examples**

| Annotation | Element | Description    |
|------------|---------|----------------|
| #1         | Mobile  | This will used |
|            | Menu    | to log in and  |
|            |         | access other   |
|            |         | menu items.    |

### **Bad Examples**

| Annotation | Element        | Description                                           |
|------------|----------------|-------------------------------------------------------|
| #1         | Mobile<br>Menu | This will used to log in and access other menu items. |