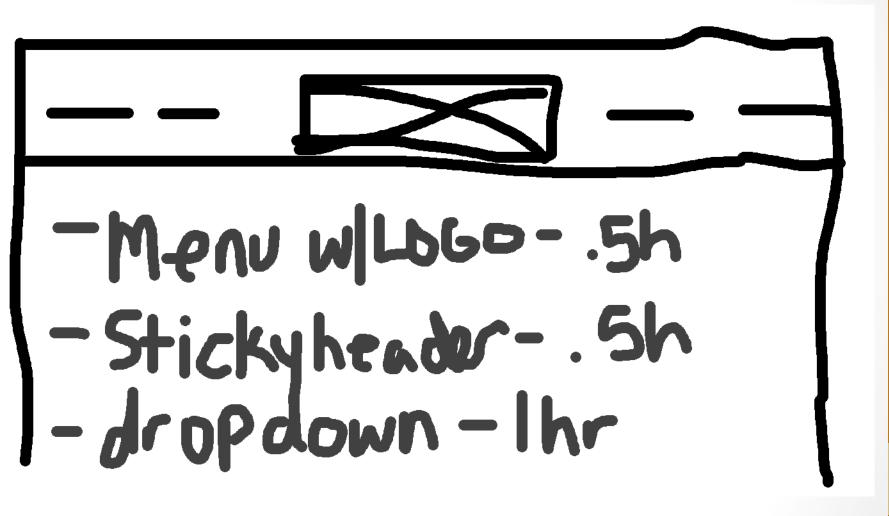

#### Header - Estimates

| Item         | White Board | Low  | High |
|--------------|-------------|------|------|
| Header – D&M | 5.5hrs      | 6hrs | 8hrs |

| Desktop               | Mobile                              |
|-----------------------|-------------------------------------|
| **Menu w/ Logo = .5hr | Slide Function = 2 hr               |
| Sticky Header = .5hr  | Icon Change & Fixed Position = .5hr |
| Dropdown Menu = 1hr   | **Logo out of Menu = 1hr            |