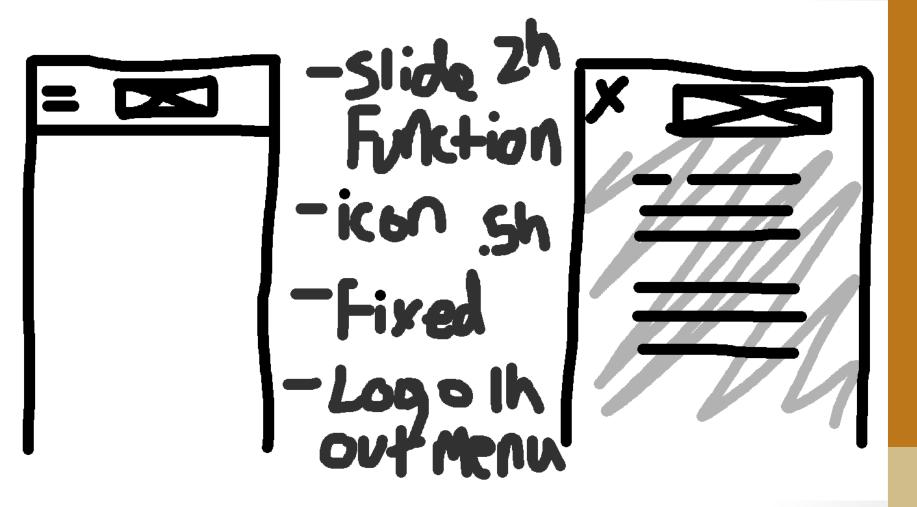

#### Header - Estimates

| Item         | White Board | Low  | High |
|--------------|-------------|------|------|
| Header – D&M | 5.5hrs      | 6hrs | 8hrs |

| Desktop               | Mobile                              |
|-----------------------|-------------------------------------|
| **Menu w/ Logo = .5hr | Slide Function = 2 hr               |
| Sticky Header = .5hr  | Icon Change & Fixed Position = .5hr |
| Dropdown Menu = 1hr   | **Logo out of Menu = 1hr            |